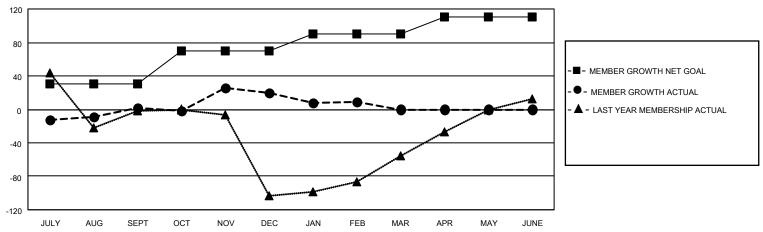

## GOALS AND ACTUAL MEMBERS CUMULATIVE

| DROPPED CLUBS: 9 |     | 67 CLUBS OF 90 ADDED 1 OR<br>MORE NEW MEMBERS | GENDER DISTRIBUTION                   |                                  |  |
|------------------|-----|-----------------------------------------------|---------------------------------------|----------------------------------|--|
|                  |     | INORE NEW MEMBERS                             | MALE<br>FEMALE                        | 1,840 (62.76%)<br>1,092 (37.24%) |  |
| DROPPED MEMBERS  |     |                                               | NON BINARY<br>PREFER NOT TO ANSWER    | 0 (0.00%)<br>0 (0.00%)           |  |
| DECEASED         | 7   |                                               | THE EKNOT TO ANOWER                   | 0 (0.0070)                       |  |
| CLUB CANCELLED   | 150 | CLICK HERE FOR CUMULATIVE                     | TOTAL FAMILY UNIT MEMBERS             | 2,265                            |  |
| OTHER            | 162 | MEMBERSHIP DATA                               |                                       |                                  |  |
| TOTAL            | 319 |                                               | FAMILY MEMBERS PAYING HALF DUES 1,537 |                                  |  |
|                  |     |                                               |                                       |                                  |  |

## MONTHLY MEMBERSHIP PROGRESS REPORT

LOCATION INDIA District 321 E Results as of: 2/28/2023

| Clubs RESULTS FOR 2022-2023 |   |   |   | Members RESULTS FOR 2022-2023 |    |     |     |
|-----------------------------|---|---|---|-------------------------------|----|-----|-----|
|                             |   |   |   |                               |    |     |     |
| JULY/AUG/SEPT               | 2 | 0 | 0 | JULY/AUG/SEPT                 | 30 | 71  | 49  |
| OCT/NOV/DEC                 | 3 | 0 | 6 | OCT/NOV/DEC                   | 40 | 239 | 211 |
| JAN/FEB/MAR                 | 0 | 0 | 3 | JAN/FEB/MAR                   | 20 | 56  | 59  |
| APR/MAY/JUNE                | 3 | 0 | 0 | APR/MAY/JUNE                  | 20 | 0   | 0   |