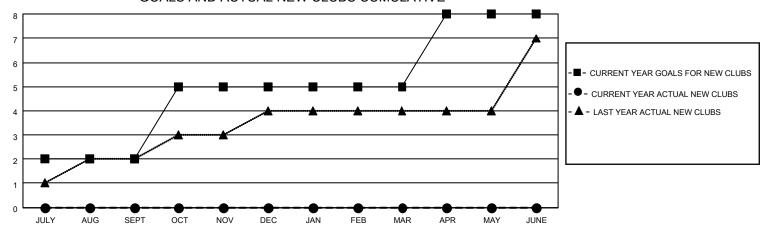

## GOALS AND ACTUAL NEW CLUBS CUMULATIVE

## MONTHLY MEMBERSHIP PROGRESS REPORT

LOCATION INDIA District 321 E Results as of: 2/28/2023

| Clubs RESULTS FOR 2022-2023 |   |   |   | Members RESULTS FOR 2022-2023 |    |     |     |
|-----------------------------|---|---|---|-------------------------------|----|-----|-----|
|                             |   |   |   |                               |    |     |     |
| JULY/AUG/SEPT               | 2 | 0 | 0 | JULY/AUG/SEPT                 | 30 | 71  | 49  |
| OCT/NOV/DEC                 | 3 | 0 | 6 | OCT/NOV/DEC                   | 40 | 239 | 211 |
| JAN/FEB/MAR                 | 0 | 0 | 3 | JAN/FEB/MAR                   | 20 | 56  | 59  |
| APR/MAY/JUNE                | 3 | 0 | 0 | APR/MAY/JUNE                  | 20 | 0   | 0   |